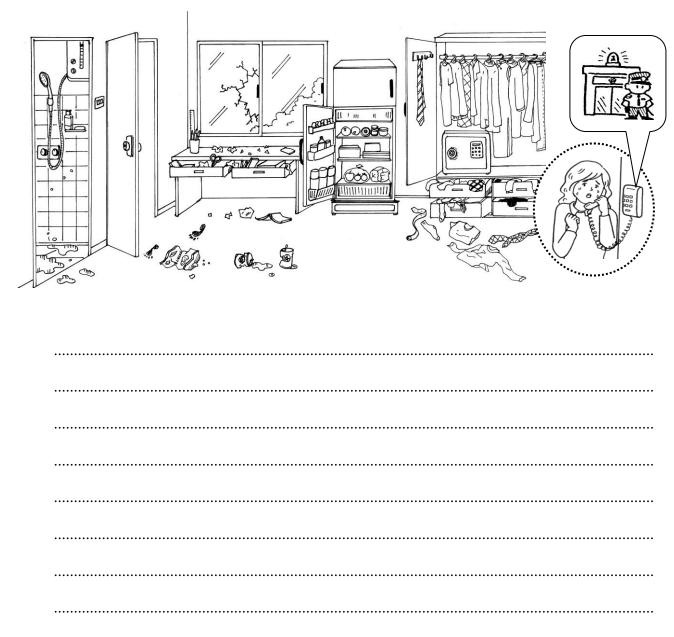

#### **Writing Task**

Marisa is an exchange student living in an apartment on Burke Street in London. One day when she came back from college in the afternoon, she found that her room was burgled. You were one of the police officers who came to her room after she called for help. Look at the picture and describe what happened in the room. Use the passive voice.